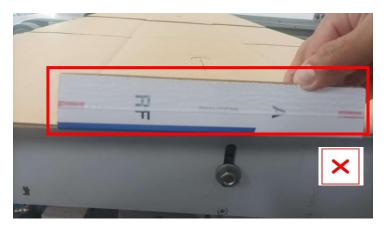

APPLICATION OF GLUE IN THE EDGE OF THE GLUE TAB (IMPROPER) 

APPLICATION OF GLUE WITH ALLOWANCE BEFORE THE EDGE (PROPER)

|                                                                                                |                                                                                 | S OF THE MEETING                                                                                                                                                                                 |
|------------------------------------------------------------------------------------------------|---------------------------------------------------------------------------------|--------------------------------------------------------------------------------------------------------------------------------------------------------------------------------------------------|
| Dates 1306 29 Tim                                                                              | 5:00                                                                            | Finished: 5:15 Venue Min ACTO 64011                                                                                                                                                              |
| ATTENDEES:<br>Name Dept.                                                                       | Sign                                                                            | Name Dept. Sign                                                                                                                                                                                  |
| Willbuil Later Kingda                                                                          | (DD)                                                                            |                                                                                                                                                                                                  |
| Mile Christie Bris<br>Italiae Cultadio Po<br>Bernya salazar Pro<br>Claim L. Mare P             | d for                                                                           |                                                                                                                                                                                                  |
| Reland banale Pro                                                                              | NOT CARD                                                                        |                                                                                                                                                                                                  |
|                                                                                                |                                                                                 |                                                                                                                                                                                                  |
| agenda: <u>N</u> D                                                                             | 14298200 (10                                                                    | EXCECS GLUE ENSCOUNTED IN ITEM<br>DUVICE 2 MGX ICO FOR ALLA; C)                                                                                                                                  |
| MINUTES:                                                                                       |                                                                                 |                                                                                                                                                                                                  |
| WHY 1: PEEL DE E<br>DURING PROCE                                                               | NCOUNTERED IN<br>Eas                                                            | ITEM GODE DIGE 98 200 (LOUVRET AVIA : C)                                                                                                                                                         |
| NHY 2: PEEL OFF C                                                                              | AUSED BY EXC                                                                    | ELS GLUE                                                                                                                                                                                         |
| WHY & THERE WAS<br>FURTHER INCL                                                                | EXCESS GLUE                                                                     | DECAUCE THE IND GLUINS WAL APPLIED AWAY TRONG THE GLUE TARD.                                                                                                                                     |
| NEY 4' THICK GU<br>AN EXCESS INDEP<br>ATTECTIVE THE P<br>ROLLER MOYED AU<br>NOTE: THE OPERATOR | JE GOI DU THE<br>THE PANEL D<br>VICE OF THE C<br>UNY TROM THE<br>CHIED (FAILED) | EDGE OF THE GLUE TAB TO THERE WA<br>WITCH THE CREATER MAYED THE GLUE PATTE<br>LILE ROULER APPLICATION DEVANCE THE<br>COLOR THE OF THE PHATE DEVALUE<br>TABLE ON THE ROULER<br>LILE ON THE ROULER |
|                                                                                                |                                                                                 |                                                                                                                                                                                                  |
| ADJUCTMENT                                                                                     | OF THE GLUE                                                                     | TO UNDERGO TRIAL AFTER THE<br>PLATE                                                                                                                                                              |
| IMPLEMENTATION THE                                                                             | N EVERY ADJULT                                                                  | MENT THEY MUST UNDERGO TRIAL JAMPY                                                                                                                                                               |
|                                                                                                |                                                                                 |                                                                                                                                                                                                  |
|                                                                                                |                                                                                 |                                                                                                                                                                                                  |
|                                                                                                |                                                                                 |                                                                                                                                                                                                  |
|                                                                                                |                                                                                 |                                                                                                                                                                                                  |
|                                                                                                |                                                                                 |                                                                                                                                                                                                  |
|                                                                                                |                                                                                 |                                                                                                                                                                                                  |
|                                                                                                |                                                                                 |                                                                                                                                                                                                  |